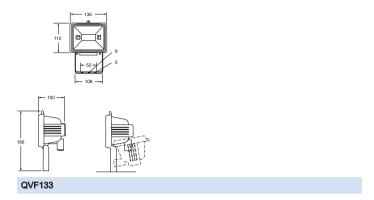

|
| Full product code        | 910401631180                             |
|                          |                                          |

| Order product name              | QVF133 HAL-TDS150W 220V-50Hz |
|---------------------------------|------------------------------|
| EAN/UPC - Product               | 8710163289168                |
| Order code                      | 910401631180                 |
| Numerator - Quantity Per Pack   | 1                            |
| Numerator - Packs per outer box | 24                           |
| Material Nr. (12NC)             | 910401631180                 |
| Net Weight (Piece)              | 0.510 kg                     |

Datasheet, 2018, April 3 data subject to change

## Halolite

## Dimensional drawing