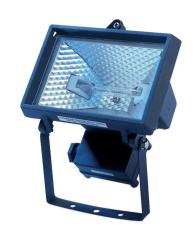

## QVF133 HAL-TDS150W 220V-50Hz

Plusline Small (double-ended) - 150 W

Halolite is a floodlight with a compact and sturdy design. It is light weight with a die-casted aluminium housing and corrosion-proof powder coating. Its high grade anodised reflectors provide an efficient beam for either downward or upward applications. Easy lamp replacement and rear access for mains connection. Merchandise packaging is available.